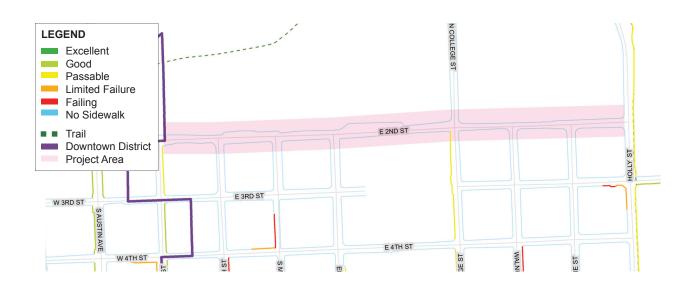

# 2ND STREET

#### **Notable Elements**

- Connection to Downtown Overlay District
- VFW Park
- Bark Park
- San Gabriel River Trail
- McMaster Athletic Complex
- Public Priorities
- Parks and Recreation Priorities

### **Preliminary Costs**

| Description          | Estimated Quantity |
|----------------------|--------------------|
| New Sidewalk         | 3,000 LF           |
| New Curb Ramps       | 10 EA              |
| Sidewalk Repairs     | 0 LF               |
| Curb Ramp<br>Repairs | 1 EA               |
| Total                | \$410,000          |