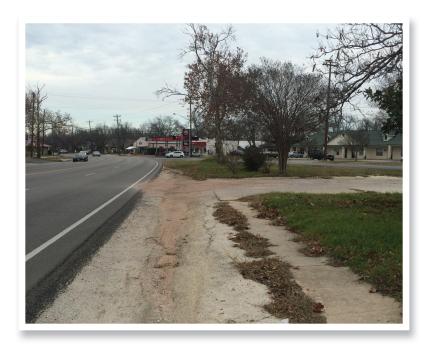

# **SOUTH AUSTIN AVENUE**

#### **Notable Elements**

- Connection to Downtown Overlay District
- Old Town Park
- Parks and Recreation Priorities

### **Preliminary Costs**

| Description          | Estimated Quantity |
|----------------------|--------------------|
| New Sidewalk         | 2,500 LF           |
| New Curb Ramps       | 16 EA              |
| Sidewalk Repairs     | 80 LF              |
| Curb Ramp<br>Repairs | 1 EA               |
| Total                | \$370,000          |