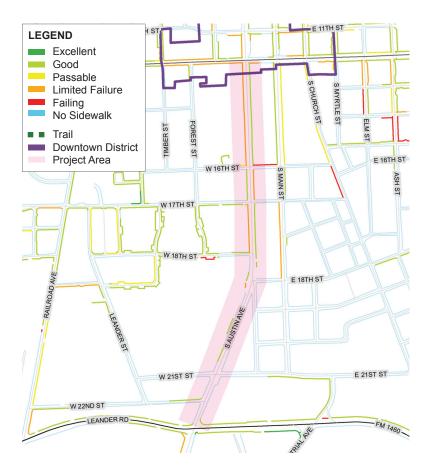

# **OLD TOWN SOUTHEAST**

# 

#### **Notable Elements**

- Connection to Downtown Overlay District
- Mickler Park
- Purl Elementary
- Affordable Housing
- Public Priorities
- Parks and Recreation Priorities
- 2001 Phase 1 Sidewalk Study

### **Preliminary Costs**

| Description          | Estimated Quantity |
|----------------------|--------------------|
| New Sidewalk         | 9,800 LF           |
| New Curb Ramps       | 48 EA              |
| Sidewalk Repairs     | 500 LF             |
| Curb Ramp<br>Repairs | 20 EA              |
| Total                | \$1,470,000        |