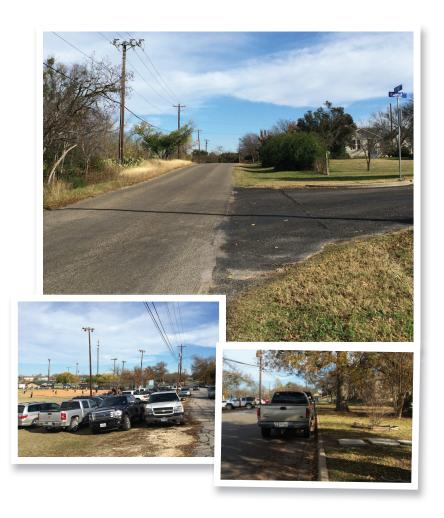

# 2ND STREET

#### **Notable Elements**

- Connection to Downtown Overlay District
- VFW Park
- Bark Park
- San Gabriel River Trail
- McMaster Athletic Complex
- Public Priorities
- Parks and Recreation Priorities

### **Preliminary Costs**

| Description          | Estimated Quantity |
|----------------------|--------------------|
| New Sidewalk         | 3,000 LF           |
| New Curb Ramps       | 10 EA              |
| Sidewalk Repairs     | 0 LF               |
| Curb Ramp<br>Repairs | 1 EA               |
| Total                | \$410,000          |