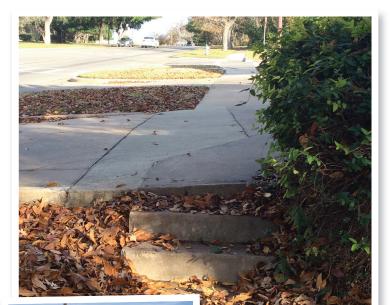

# DOWNTOWN OVERLAY DISTRICT

Projects within the Downtown Overlay District were grouped as a single cohesive project due the importance they received in the prioritization and public comment process. This Priority 1 project includes accessibility repairs and construction of new sidewalk facilities.