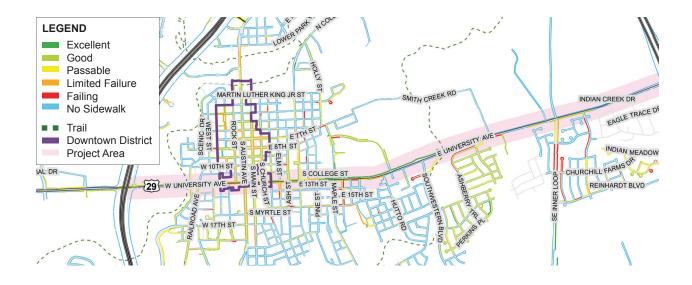

Curb Ramps       | 67 EA                 |
| Sidewalk Repairs     | 400 LF                |
| Curb Ramp<br>Repairs | 21 EA                 |
| Total                | \$1,180,000           |



## SH 29 CENTRAL



#### **Notable Elements**

- Connection toDowntown Overlay District
- Connection to Southwestern University
- Williams Elementary School
- Eastview High School
- Public Priorities
- Crash History
- Sidewalk Gaps



### **Preliminary Costs**

| Description          | Estimated<br>Quantity |
|----------------------|-----------------------|
| New Sidewalk         | 14,000 LF             |
| New Curb Ramps       | 44 EA                 |
| Sidewalk Repairs     | 1,400 LF              |
| Curb Ramp<br>Repairs | 26 EA                 |
| Total                | \$2,070,000           |