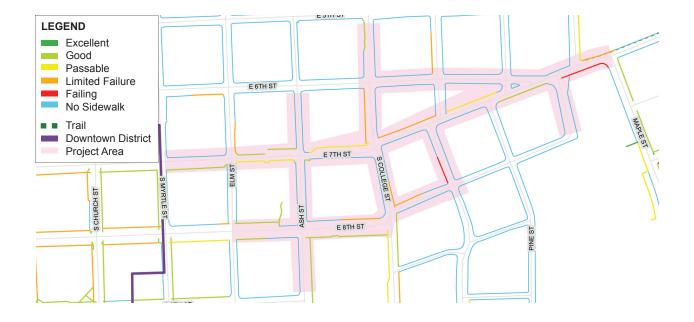

amp Repairs  | 174 EA             |
| Protruding Objects | 174 EA             |
| Total              | \$3,620,000        |





Downtown Overlay District Sidewalk Inventory



## OLD TOWN NORTHEAST







#### Notable Elements

- Connection to Downtown Overlay District
- Connection to Southwestern University
- Williams Elementary School
- Founders Park
- Public Priorities
- GISD Priorities
- Parks and Recreation Priorities

### **Preliminary Costs**

| Description          | Estimated<br>Quantity |
|----------------------|-----------------------|
| New Sidewalk         | 6,700 LF              |
| New Curb Ramps       | 67 EA                 |
| Sidewalk Repairs     | 400 LF                |
| Curb Ramp<br>Repairs | 21 EA                 |
| Total                | \$1,180,000           |



## SH 29 CENTRAL



#### **Notable Elements**

- Connection toDowntown Overlay District
- Connection to Southwestern University
- Williams Elementary School
- Eastview High School
- Public Priorities
- Crash History
- Sidewalk Gaps



### **Preliminary Costs**

| Description          | Estimated<br>Quantity |
|----------------------|-----------------------|
| New Sidewalk         | 14,000 LF             |
| New Curb Ramps       | 44 EA                 |
| Sidewalk Repairs     | 1,400 LF              |
| Curb Ramp<br>Repairs | 26 EA                 |
| Total                | \$2,070,000           |