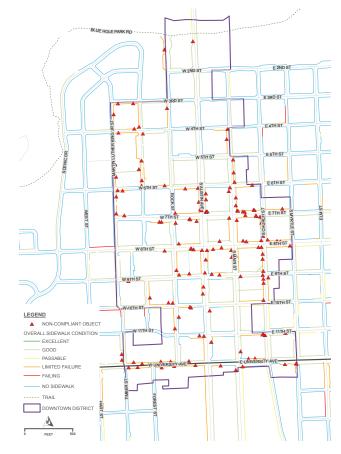

# DOWNTOWN OVERLAY DISTRICT

Projects within the Downtown Overlay District were grouped as a single cohesive project due the importance they received in the prioritization and public comment process. This Priority 1 project includes accessibility repairs and construction of new sidewalk facilities.

### **Preliminary Costs**

| Infrastructure     | Estimated Quantity |
|--------------------|--------------------|
| New Sidewalk       | 12,000 LF          |
| New Curb Ramps     | 126 EA             |
| Sidewalk Repairs   | 6,000 LF           |
| Curb Ramp Repairs  | 174 EA             |
| Protruding Objects | 174 EA             |
| Total              | \$3,620,000        |





Downtown Overlay District Sidewalk Inventory



## OLD TOWN NORTHEAST







#### Notable Elements

- Connection to Downtown Overlay District
- Connection to Southwestern University
- Williams Elementary School
- Founders Park
- Public Priorities
- GISD Priorities
- Parks and Recreation Priorities

### **Preliminary Costs**

| Description          | Estimated<br>Quantity |
|----------------------|-----------------------|
| New Sidewalk         | 6,700 LF              |
| New Curb Ramps       | 67 EA                 |
| Sidewalk Repairs     | 400 LF                |
| Curb Ramp<br>Repairs | 21 EA                 |
| Total                | \$1,180,000           |



## SH 29 CENTRAL



#### **Notable Elements**

- Connection toDowntown Overlay District
- Connection to Southwestern Universi